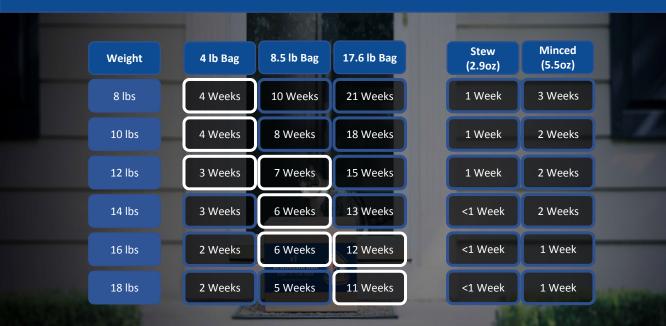

## Subscription Calculator

How many weeks will my food last my cat?\*

\* These are approximations on how long the food will last, at a maintenance feeding of healthy adult pets, from one source of food (Dry or Wet). Please adjust feeding amounts as necessary to maintain optimal weight. If you are unsure on the amount of food to feed your pet please ask your veterinarian.