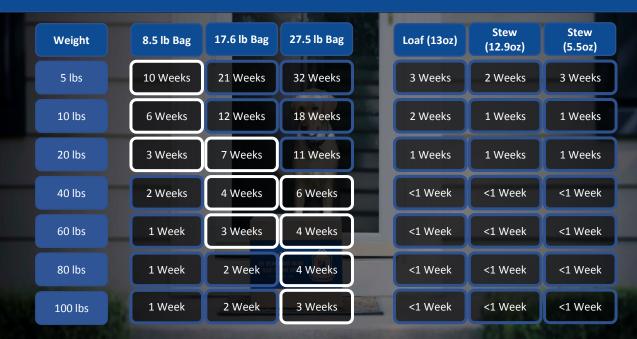

## Subscription Calculator

How many weeks will my food last my dog?\*

\* These are approximations on how long the food will last, at a maintenance feeding of healthy adult pets, from one source of food (Dry or Wet). Please adjust feeding amounts as necessary to maintain optimal weight. If you are unsure on the amount of food to feed your pet please ask your veterinarian.